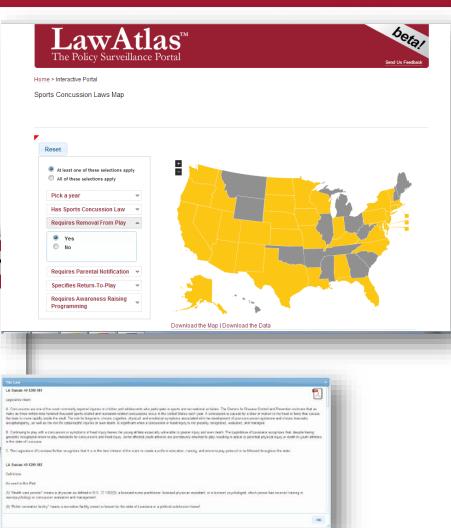

#### Interactive Law Maps

Explore the law using interactive maps, tables and the legal text.

Choose a topic to query

Distracted Driving Laws

Good Samaritan OD Prevention Laws

#### **Interactive Law Maps**