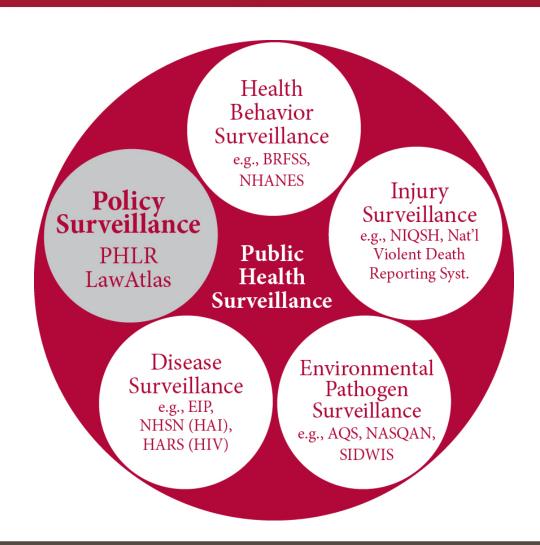

Grantee Product: 71266GPMeeting\_01

Presenter Name: Jennifer Ibrahim, PhD, MPH

Presenter Title: Associate Professor, Department of Health Services

Administration and Policy, Temple University

Title of Presentation: "Law Atlas: The Policy Surveillance Portal"

Name of Meeting: Organizational Meeting with NEDHHS

Host of Meeting: Nebraska Department of Health & Human Services

Date of Meeting: September 2013

Place of Meeting: Virtual meeting via webex (Temple and NEDHHS)

# PHLR PUBLIC HEALTH LAW RESEARCH Making the Case for Laws that Improve Health

LawAtlas

**The Policy Surveillance Portal** 

**Prepared by**Damika Webb, JD





## Policy Surveillance







Send Us Feedback

damika.webb@temple.edu | Logout

#### Welcome to LawAtlas

LawAtlas is a gateway to key laws aimed at improving our health or access to health care. Visitors can use the *Interactive Law Maps* pages to generate maps and tables highlighting selected features of the law as it exists today or has changed over time. Visitors can download prepared summaries of current law from the *Policy Surveillance Reports* page, and on the *Data* page, visitors can view and download the underlying data, codebooks, and protocols.

LawAtlas is a comprehensive content management system that uses a novel tool for creating data that we call the Workbench. Learn more about how to use the Workbench to display data.

#### Interactive Law Maps

Explore the law using interactive maps, tables a