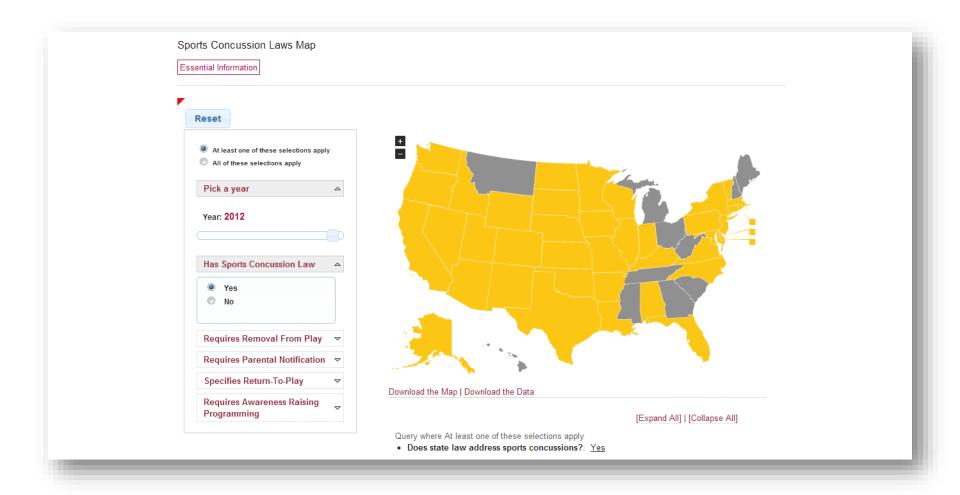

#### Interactive Law Maps

Explore the law using interactive maps, tables and the legal text.

Choose a topic to query

Distracted Driving Laws

Good Samaritan OD Prevention Laws

#### **Interactive Law Maps**