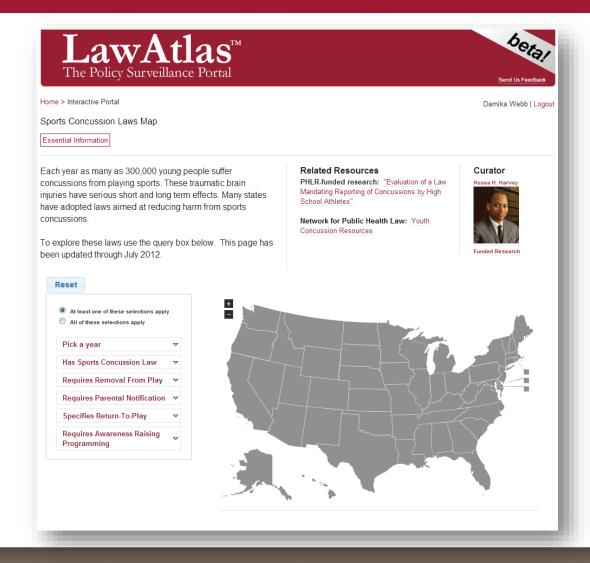

#### Welcome to LawAtlas

LawAtlas is a gateway to key laws aimed at improving our health or access to health care. Visitors can use the *Interactive Law Maps* pages to generate maps and tables highlighting selected features of the law as it exists today or has changed over time. Visitors can download prepared summaries of current law from the *Policy Surveillance Reports* page, and on the *Data* page, visitors can view and download the underlying data, codebooks, and protocols.

#### Interactive Law Maps

Explore the law using interactive maps, tables and the legal text.

Choose a topic to query

Distracted Driving Laws

Good Samaritan OD Prevention Laws